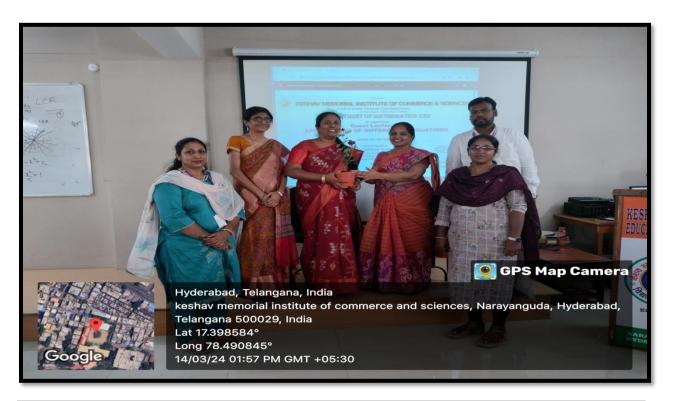

The objective of this program is to know the applications of Differential Equations in real life.

Speaker addressing the students

**Students attending lecture** 

Feedback after the lecture

Felicitating the Guest speaker by Miss. Sravanthi, Head of the P.G Department.