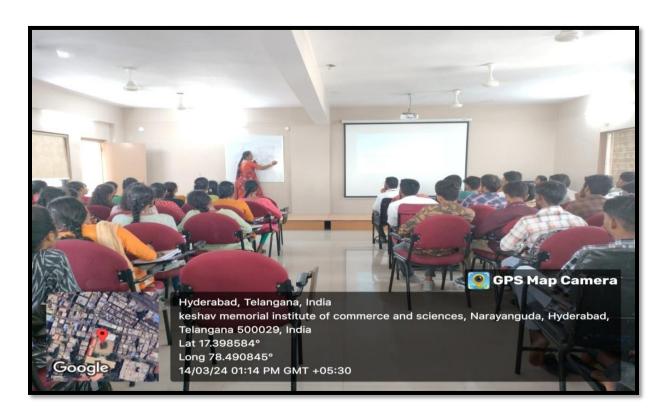

growth, Bernoulli's equation, and exponential growth of bacteria and radio activity decay.

The lecture was attended by 200 students. Overall the lecture was very informative and all the students benefited from it.

The objective of this program is to know the applications of Differential Equations in real life.

Speaker addressing the students

**Students attending lecture** 

Feedback after the lecture

Felicitating the Guest speaker by Miss. Sravanthi, Head of the P.G Department.