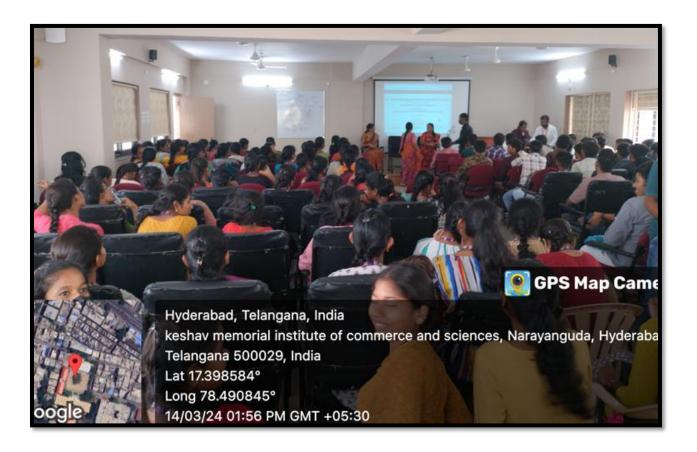

### GUEST LECTURE ON APPLICATION OF DIFFERENTIAL EQUATION

DATE: 14-3-2024

TIME: 12:30 TO 1:30 PM

VENUE: MBA BLOCK, SEMINAR HALL, IV FLOOR

Department of Mathematics (UG) conducted a guest lecture on "Applications of Differential Equations" from 12:30 to 1:30 pm for I year B.Sc (MSCs & MPCs) on 14 th March 2024 in MBA Block, Seminar Hall, IV th floor at KMIM.

growth, Bernoulli's equation, and exponential growth of bacteria and radio activity decay.

The lecture was attended by 200 students. Overall the lecture was very informative and all the students benefited from it.